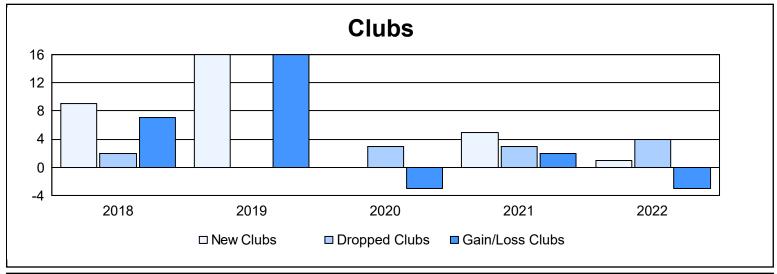

District 3232F2 As of June 2022 Cumulative

| Year      | New<br>Clubs | Dropped<br>Clubs | Gain/<br>Loss<br>Clubs | New<br>Members | Charter<br>Members | Reinstate<br>Members | Transfer<br>Members | Total<br>Member<br>Added | Total<br>Members<br>Dropped | Gain/<br>Loss<br>Members |
|-----------|--------------|------------------|------------------------|----------------|--------------------|----------------------|---------------------|--------------------------|-----------------------------|--------------------------|
| 2017-2018 | 9            | 2                | 7                      | 398            | 306                | 13                   | 6                   | 723                      | 334                         | 389                      |
| 2018-2019 | 16           | 0                | 16                     | 597            | 399                | 25                   | 5                   | 1,026                    | 389                         | 637                      |
| 2019-2020 | 0            | 3                | -3                     | 161            | 35                 | 118                  | 8                   | 322                      | 879                         | -557                     |
| 2020-2021 | 5            | 3                | 2                      | 267            | 123                | 10                   | 0                   | 400                      | 422                         | -22                      |
| 2021-2022 | 1            | 4                | -3                     | 326            | 53                 | 25                   | 0                   | 404                      | 538                         | -134                     |
| Average   | 6            | 2                | 4                      | 350            | 183                | 38                   | 4                   | 575                      | 512                         | 63                       |