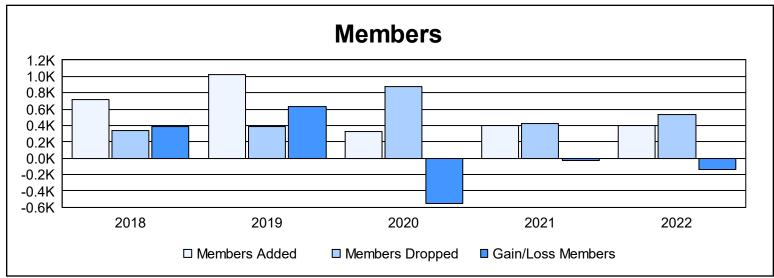

District 3232F2 As of June 2022 Cumulative

| Year      | New<br>Clubs | Dropped<br>Clubs | Gain/<br>Loss<br>Clubs | New<br>Members | Charter<br>Members | Reinstate<br>Members | Transfer<br>Members | Total<br>Member<br>Added | Total<br>Members<br>Dropped | Gain/<br>Loss<br>Members |
|-----------|--------------|------------------|------------------------|----------------|--------------------|----------------------|---------------------|--------------------------|-----------------------------|--------------------------|
| 2017-2018 | 9            | 2                | 7                      | 398            | 306                | 13                   | 6                   | 723                      | 334                         | 389                      |
| 2018-2019 | 16           | 0                | 16                     | 597            | 399                | 25                   | 5                   | 1,026                    | 389                         | 637                      |
| 2019-2020 | 0            | 3                | -3                     | 161            | 35                 | 118                  | 8                   | 322                      | 879                         | -557                     |
| 2020-2021 | 5            | 3                | 2                      | 267            | 123                | 10                   | 0                   | 400                      | 422                         | -22                      |
| 2021-2022 | 1            | 4                | -3                     | 326            | 53                 | 25                   | 0                   | 404                      | 538                         | -134                     |
| Average   | 6            | 2                | 4                      | 350            | 183                | 38                   | 4                   | 575                      | 512                         | 63                       |